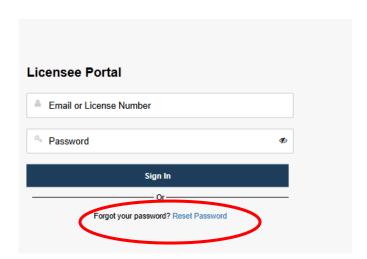

## **Supported Browsers**

- 1. Please select the following link: <a href="https://chirobd.nv.gov">https://chirobd.nv.gov</a> and select "Licensee Portal" on the board's home page.
- 2. If this is your first time logging in or if you forgot your password select "Reset Password"

3. Enter the email address on record with the Board and Next.

- 4. A temporary password will be emailed to you.
- 5. Go back to the login page and enter your temporary password.

6. You will be asked to set up three security questions or request a one-time access code.