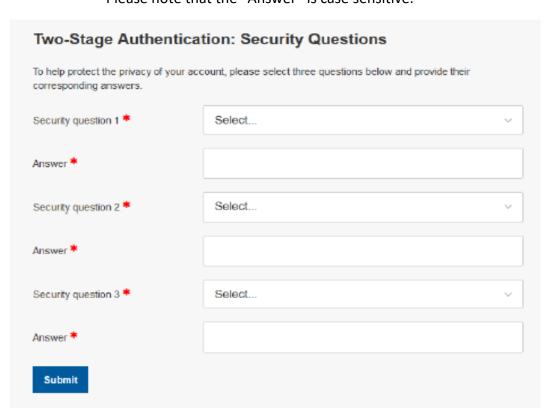

3. Enter the email address on record with the Board and Next.

- 4. A temporary password will be emailed to you.
- 5. Go back to the login page and enter your temporary password.

6. You will be asked to set up three security questions or request a one-time access code.

Please note that the "Answer" is case sensitive.

7. Next, it will ask you to reset your password.

8. Thereafter, you are logged in.