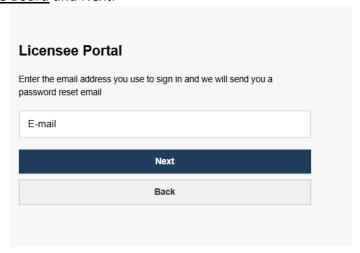

3. Enter the email address on record with the Board and Next.

- 4. A temporary password will be emailed to you.
- 5. Go back to the login page and enter your temporary password.

6. You will be asked to set up three security questions or request a one-time access code.